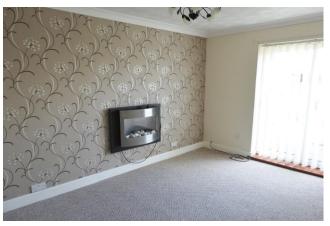

## ACCOMMODATION

**Double Glazed Door To:** 

**Entrance Hall:** Radiator, telephone point

**Lounge:** 13' 11'' x 10' 7'' (4.25m x 3.23m) Sliding patio doors to rear, radiator, pebble effect wall mounted electric