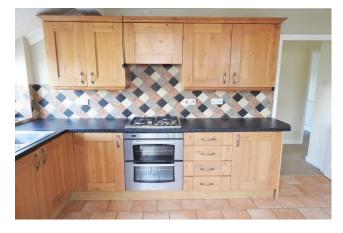

**Modern Kitchen:** *12' 7" x 9' 2" (3.83m x 2.79m)* Modern kitchen comprising: Sink and drainer with mixer tap cupboard below, further range of eye and base units, work tops, 4 ring gas hob with filter above and double oven below, space and plumbing for washing machine, integral fridge/freezer, cupboard housing boiler for gas heating to radiators, tiled floor, part tiled walls, double aspect with double glazed window to rear and double glazed window and door to side