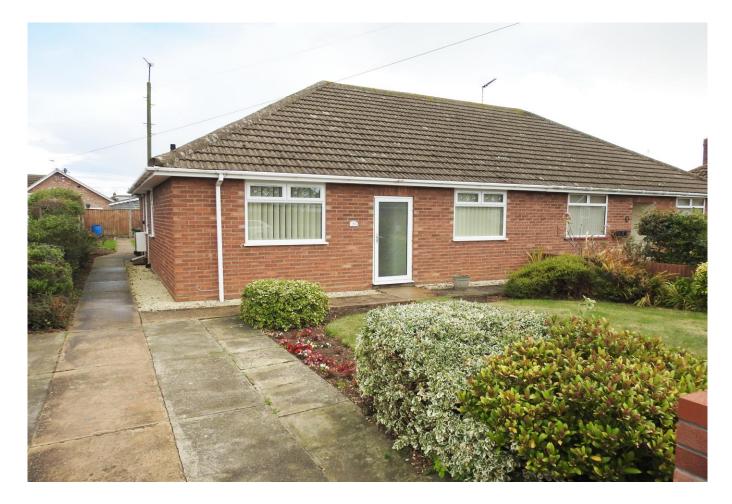

## **PROPERTY DESCRIPTION:**

A well presented 3 bedroom semi detached bungalow situated to the South of Lowestoft. The bungalow is in good decorative order and comprises: Entrance hall, lounge, modern kitchen & bathroom, gas heating to radiators, double glazing, off street parking and gardens

Westland Road Lowestoft NR33 9AA

#### Front:

Enclosed garden with brick retaining wall and double gates, lawn flower borders

### **Off Street Parking:**

Leading to:

**Rear:** Patio area, lawn, flower beds and border, shed, outside tap

**Council Tax Band: B** 

EPC: D

PLEASE NOTE – Shaws for themselves and for the Vendors of this property whose Agents they are, give notice that: These Particulars do not constitute any part of an offer or Contract. (2) All statements contained in these Particulars as to this property are made without responsibility on the part of Shaws of Lowestoft or the vendor. (3) None of those statements contained in these Particulars are to be relied on as statements or representatives of fact. (4) Any intending purchaser must satisfy himself by inspection or otherwise as to the correctness of each of the statements contained in these Particulars. (5) The Vendor does not make or give, and neither Shaws nor any person in their employment has any authority to make or give, any representation or warranty whatsoever in relation to this Property