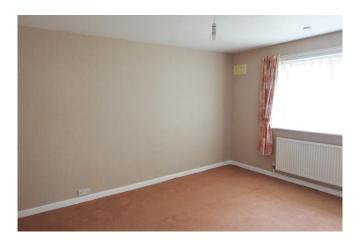

**Bedroom 1:** *13' 0'' x 10' 8'' (3.96m x 3.25m)* Double glazed window to front, radiator

**Bedroom 2:** *10' 7'' x 10' 2'' (3.22m x 3.09m)* Double glazed window to front, radiator

**Bedroom 3:** 10' 6" x 6' 6" (3.21m x 1.99m) Double glazed window to side, radiator