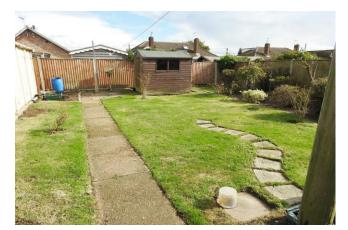

### **Outside:**

#### Front:

Enclosed garden with brick retaining wall and double gates, lawn flower borders

### **Off Street Parking:**

Leading to:

**Rear:** Patio area, lawn, flower beds and border, shed, outside tap

**Council Tax Band: B** 

EPC: D

PLEASE NOTE – Shaws for themselves and for the Vendors of this property whose Agents they are, give notice that: These Particulars do not constitute any part of an offer or Contract. (2) All statements contained in these Particulars as to this property are made without responsibility on the part of Shaws of Lowestoft or the vendor. (3) None of those statements contained in these Particulars are to be relied on as statements or representatives of fact. (4) Any intending purchaser must satisfy himself by inspection or otherwise as to the correctness of each of the statements contained in these Particulars. (5) The Vendor does not make or give, and neither Shaws nor any person in their employment has any authority to make or give, any representation or warranty whatsoever in relation to this Property